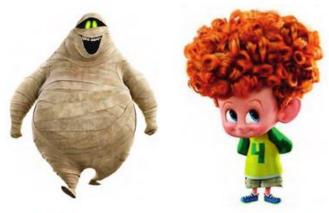

c. Read the descriptions of Dennis and Murray. Then identify the elements of the description and match the texts with the pictures.

a .....text 2 = Murray...

b. text 1 = Dennis

He's got big blue eyes, a round face and his hair is curly and red. He's got a small nose and a lovely smile. He is young and very small. He is really cute.

2 His face is very funny. He's got little green eyes, a big smile and a lot of teeth. He's got short legs and long arms. His hands are really small and his feet are really small too. He's very big and ugly. Oh, and... he's a mummy but he's not dangerous at all. His best friend is a zombie.