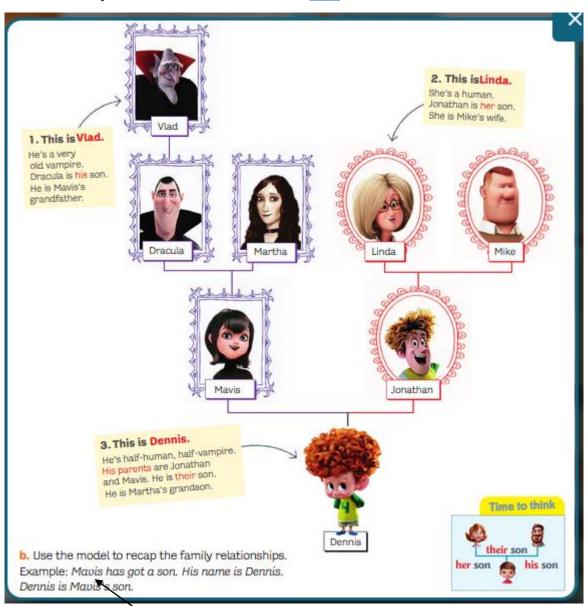

- 1) A strange family: After discovering the Royal British family, here is another famous but strange family.
  - a. Look at the family tree, listen and read the texts. MP3

Write other examples like this one. (À écrire sur le cahier avec la date et le titre. Si vous pouvez imprimer cette fiche, faire le travail dessus ensuite la coller dans le cahier)

- ✓ Jonathan has got a wife. Her name is Mavis. Mavis is Jonathan's wife.
- √ Vlad has got a granddaughter. Her name is Mavis. She is Vlad's granddaughter.
- ✓ Dracula has got a grandson. His name is Dennis. Dennis is Dracula's grandson. / Dracula has got a daughter. Her name is Mavis. Mavis is Dracula's daughter/ Dracula has got a father. His name is Vlad. Vlad is Dracula's father.

Mavis has got a husband. His name is Jonathan. Jonathan is Mavis's husband/ Mavis has got a father. His name is Dracula. Dracula is Mavis's father/ Mavis has got a grandfather. His name is Vlad. Vlad is Mavis's grandfather.