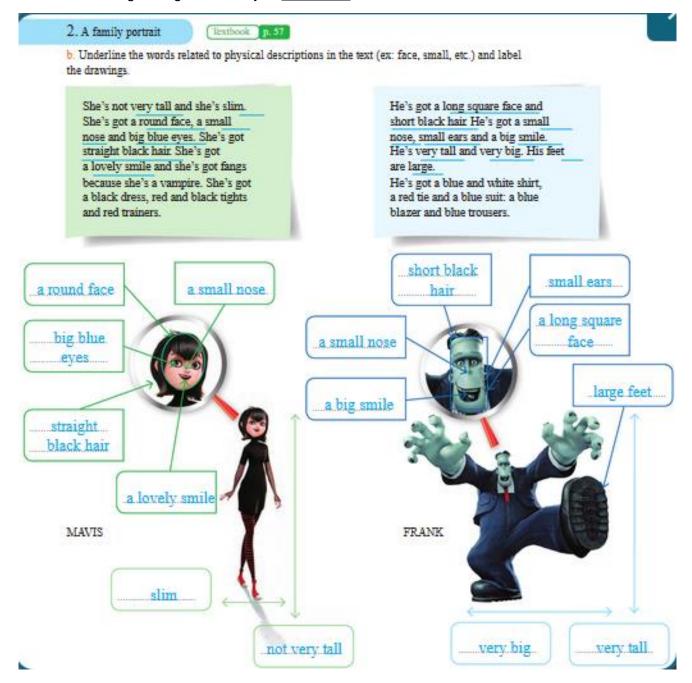

Do you know these characters? .....

What's the name of the movie? Hotel Transylvania 2.

2) A family portrait: physical description. (Travail à faire sur le WB ou sur cette fiche)

Text1. Text 2

b- Name the drawings using the words you <u>underlined</u> in the texts.

c. Read the descriptions of Dennis and Murray. Then identify the elements of the description and match the texts with the pictures.

a .....text 2 = Murray...

b. text 1 = Dennis

He's got big blue eyes, a round face and his hair is curly and red. He's got a small nose and a lovely smile. He is young and very small. He is really cute.