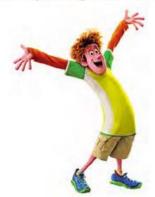

#### Exercice 4 Description

Décris les deux personnages ci-dessous. Tu peux t'aider des pages 56 et 57 de ton manuel.

Jonathan is a human. He's not very tall and he is slim. He's got a long face and big ears. He's got short straight red hair big brown eyes and a small nose. He's got a big smile. He's got a long yellow, green and white T-shirt. black and red cape. He's got beige shorts, big blue trainers and white socks. He is happy.